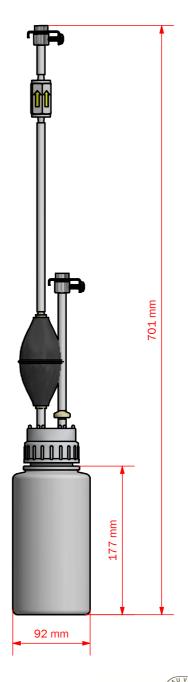

## **FEATURES**

Connection: W9 hose piece in-/outlet

Inlet / Outlet: Quick Coupling

## **Material (without process contact)**

· Bottle Polypropylene (PP)

(Capacity: 1000 ml)

· Screw cap Polypropylene (PP)

· Sealing ring Thermoplastic elastomer (TPE)

· Hoses· Check valvesPVC· Nylon (PA)

· Quick Coupling Stainless Steel AISI 316L (1.4404)

## **Net Weight**

· kg/lbs 0.465 kg/1.024 lbs