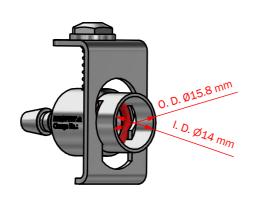

· O-ring Silicone, RED (#800830)

· EU EC 1935/2004 · FDA CFR 21 §177.2600

· USP Class VI · ADI Free

### **Spareparts**

800830 10 PACK O-RING EPDM 10.3 x 2.4