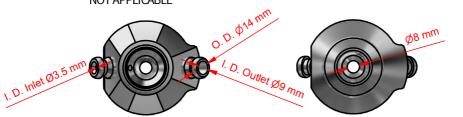

No. 1248 10/2018 · 3-A Certificate · 3.1 Material Certificate · Ra Certificate · ATEX 2014/34/EU · PED 2014/68/EU · Keofitt DoC

# **TECHNICAL DATA**

#### Material (process contact)

· Steel parts

AISI 316L (1.4435 BNII)

## Material (without process contact)

 $\cdot$  Steel parts

AISI 316L (1.4404)

## **Surface Treatment**

· Outside

Inside (wetted surface)
Process connection

Electropolished Ra <=  $1.2 \,\mu$ m Electropolished Ra <=  $0.5 \,\mu$ m Electropolished Ra <=  $0.5 \,\mu$ m

## **Pressure & Temperature**

- · Pressure
- Temperature
- $\cdot$  Air supply
- **Net Weight** 
  - · kg/lbs

Spareparts

Depending on choice of valve head

Depending on choice of valve head Depending on choice of valve head Depending on choice of valve head

0.557 kg/1.227 lbs

NOT APPLICABLE





# "Patented: DK 175721 B1, CN 100501219C, EP 1 690 038 B1, US 7,658,201 B2"

ISO 9001 : 2015 Management System Cartification BUREAU VERITAS Certification Denmark AIS

KEOFITT A/S reserves the right to change technical data without notice! Valid version of the data sheets is available on www.keofitt.dk.

\*For further information and download please visit www.keofitt.dk

Last updated 12-05-2020





Membrane: Depending on choice of valve head

Operation: Depending on choice of valve head