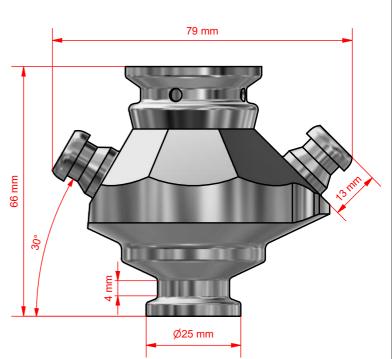

# FEATURES

Installation: Mini Tri-Clamp DIN 32676:2009-05 Table 4 Row C

Inlet / Outlet: Hose piece

## **Pressure & Temperature**

- · Pressure
- Temperature
- $\cdot$  Air supply
- **Net Weight** 
  - · kg/lbs

Spareparts

Depending on choice of valve head

Depending on choice of valve head Depending on choice of valve head Depending on choice of valve head