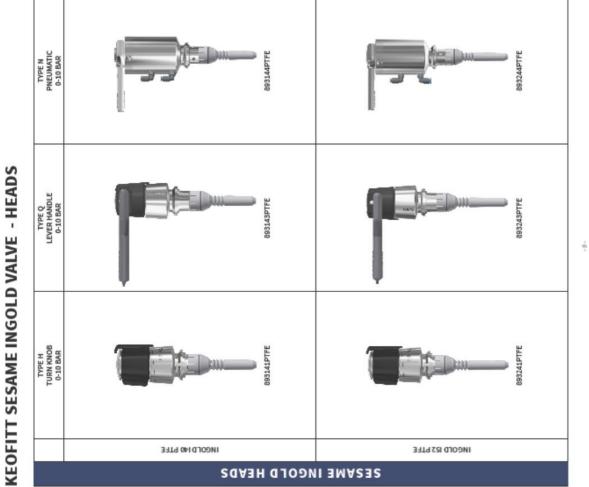

## **Pressure & Temperature**

- · Pressure
- Temperature
- $\cdot$  Air supply
- **Net Weight** 
  - · kg/lbs

Spareparts

Depending on choice of valve head

Depending on choice of valve head Depending on choice of valve head Depending on choice of valve head